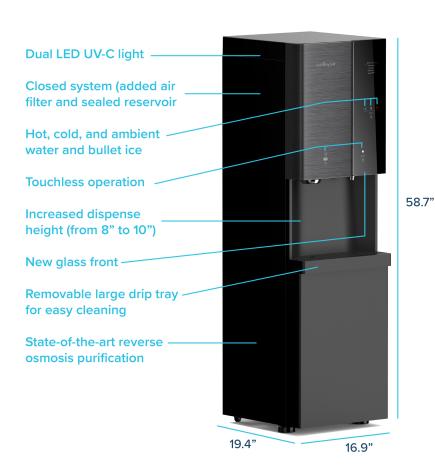

#### Integrated Ice & Water Solution

- · Large capacity ice bin holds 13.2 lbs
- · Available with hot, cold, and ambient water
- Produces 44 lbs of popular tulip-style ice

#### **Advanced Hygiene Features**

- · Hands-free sensor technology for touchless dispensing
- · Trusted and certified reverse osmosis purfication

#### **Reliable & Dependable Components**

- · Durable stainless steel cold tank
- Advanced leak prevention system
- Eco-friendly energy saving mode

Now with touchless dispense!

Hydrate HQ of Georgia 5238 Royal Woods Parkway Tucker, GA 30084 770.430.3400

### HQ 1000 TOUCHLESS WATER & ICE PURIFICATION SYSTEM

| Description                   | Specification             |
|-------------------------------|---------------------------|
| Weight                        | 119.5 lbs (54.2 kg)       |
| Dimensions                    | 16.9"w x 58.7"h x 19.4"d  |
| Cold Tank Capacity            | 1.2 gallons (4.5 liters)  |
| Ambient Tank Capacity         | 4.5 gallons (17 liters)   |
| Hot Tank Capacity             | 0.75 gallons (2.8 liters) |
| Ice Production                | 44 lbs/day (19.9 kg/day)  |
| Ice Storage                   | 13.2 lbs/day (6 kg/day)   |
| Dispense Area                 | 10"                       |
| Recommended<br>Water Pressure | 60-70 psi                 |
| Rated Voltage/<br>Frequency   | 110v/60Hz @ 6.5 amps      |
| Power Consumption             | 2.83 kWh/24 hours         |