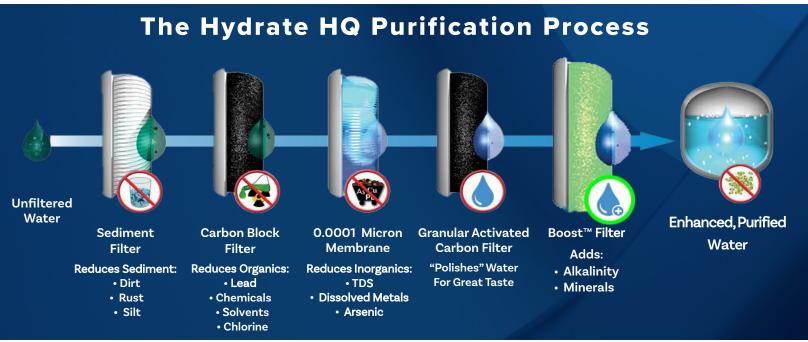

#### **Advanced Hygiene Features**

- · Hands-free sensor technology for touchless dispensing
- · Trusted and certified reverse osmosis purfication